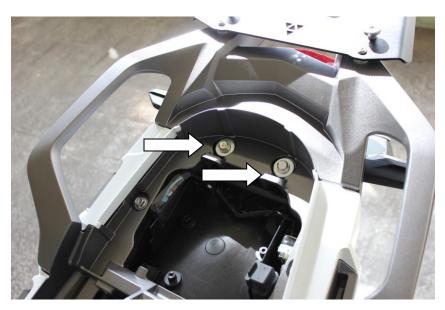

## Instructions -

- 1. Remove the both seats.
- 2. Remove the two bolts shown on the picture.

3. Use the template and drill two holes 20 mm as shown on the picture.

4. Mount the upper cross bar. Use the included aluminum spacers 16 x 44 mm and two bolts M8 x 80 mm. Do not tight them yet.