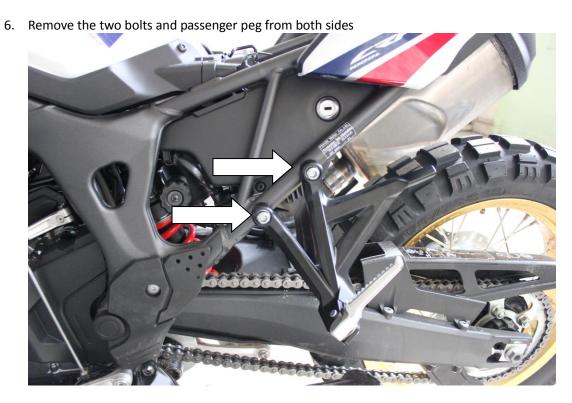

## Instructions -

- 1. Remove the both seats.
- 2. Remove the two bolts shown on the picture.

3. Use the template and drill two holes 20 mm as shown on the picture.

4. Mount the upper cross bar. Use the included aluminum spacers 16 x 44 mm and two bolts M8 x 80 mm. Do not tight them yet.