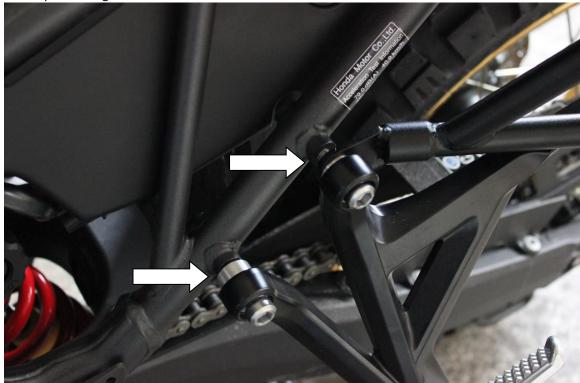

8. Attach the passenger peg with OEM bolts and washers and two spacers 20 x 7 mm and 20 x 11mm as shown on the picture. Tight them.

9. Install rear connecting bar with supplied M6 x 20mm bolts, M6 washers, and M6 self-locking nuts as shown below.