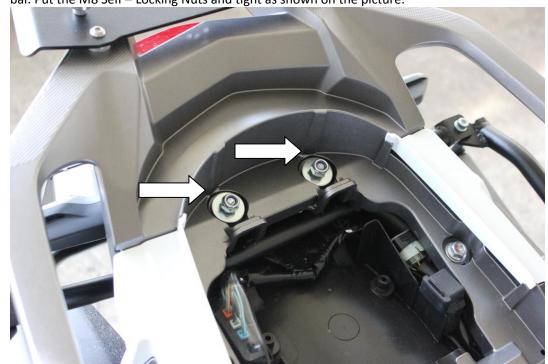

10. Use the same steps for the right side pannier rack

11. Tight M8 x 80 mm Bolts on the upper cross bar and then M8 x 20 mm . Tight M6 x 20mm bolts on the cross bar. Put the M8 Self - Locking Nuts and tight as shown on the picture.