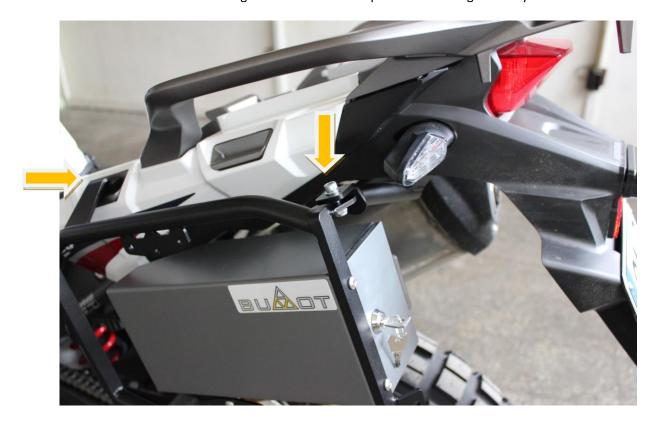

5. Put the two plastic parts on the left and right side as shown on the picture.

7. Attach the left side pannier rack to the plastic part and with upper cross bar with M8 x 20 mm bolts , two washers M8 and M8 Self-Locking Nut as shown on the picture. Do not tight them yet.