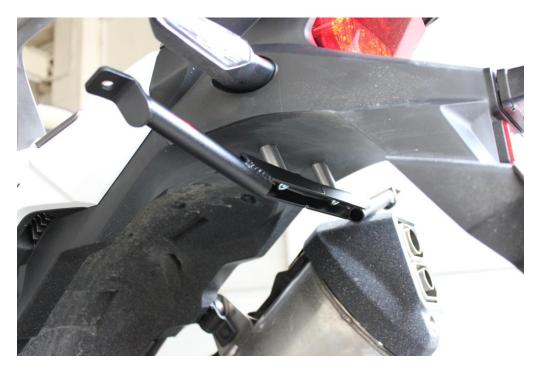

8. Attach the passenger peg with OEM bolts and washers and two spacers 20 x 7 mm and 20 x 11mm as shown on the picture. Tight them.

9. Install rear connecting bar with supplied M6 x 20mm bolts, M6 washers, and M6 self-locking nuts as shown below.