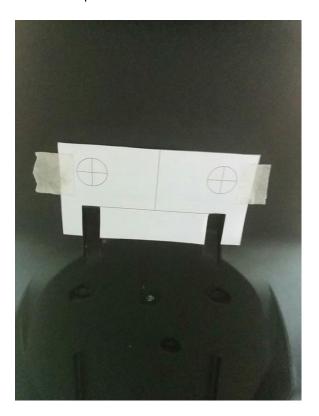

## Instructions -

- 1. Remove the both seats.
- 2. Remove the two bolts shown on the picture.

3. Use the template and drill two holes 20 mm as shown on the picture.

4. Mount the upper cross bar. Use the included aluminum spacers 16 x 44 mm and two bolts M8 x 80 mm. Do not tight them yet.