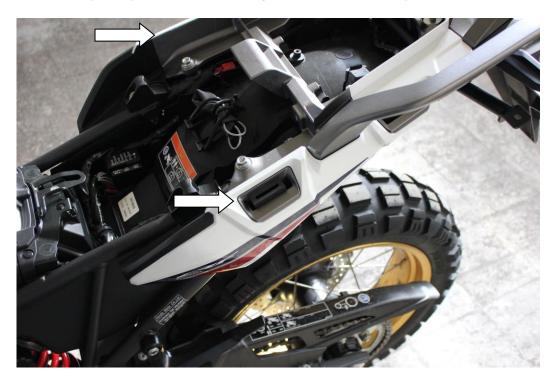

10. Use the same steps for the right side pannier rack

11. Tight M8 x 80 mm Bolts on the upper cross bar and then M8 x 20 mm . Tight M6 x 20mm bolts on the cross bar. Put the M8 Self - Locking Nuts and tight as shown on the picture.