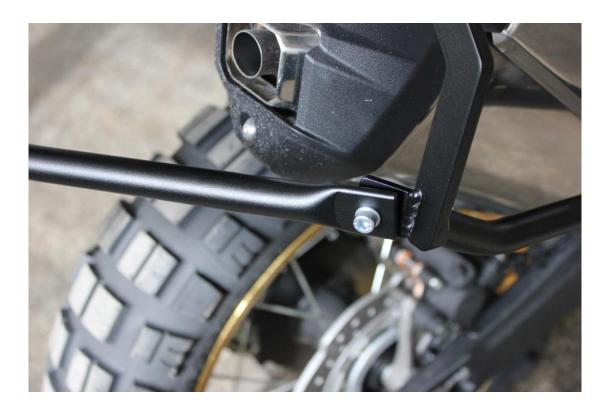

8. Attach the passenger peg with OEM bolts and washers and two spacers 20 x 7 mm and 20 x 11mm as shown on the picture. Tight them.

9. Install rear connecting bar with supplied M6 x 20mm bolts, M6 washers, and M6 self-locking nuts as shown below.