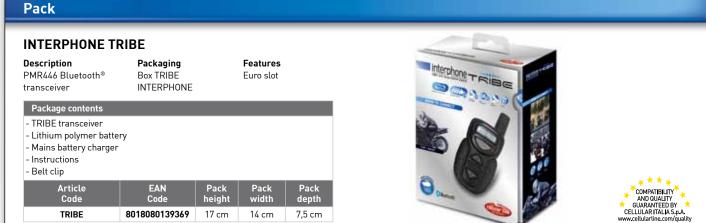

# interphone INFORMA

aroup communication

siban range sign

Code: TRIBE PMR446 BLUETOOTH® TRANSCEIVER

#### **Functions**

- PMR 446 transceiver
- Bluetooth V2.0 / V2.1 technology
- Resists dust and water
- Up to 20 hours of battery life per charge

- 446 Mhz
- CTCSS tones per channel
- 38
- CTCSS tones per channel

- Output Power up to 500 mW
- 3 levels
- Keyboard/button lock
- Multifunction display
- Two transmitter power settings (selectable)
- Headset/microphone jack
- Up to 20 hours of battery life per charge Standby 90% - TX 5% - RX 5%