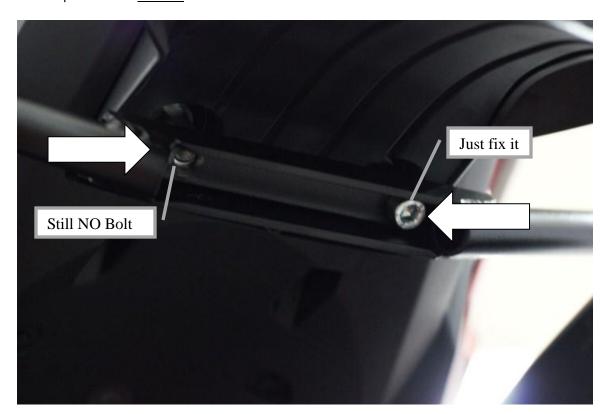

8. Attach the mud guard with the OEM bolts as shown on the picture. Tight them.

Mount the tail light and plastic cover on the top of the tail. Mount the grab handle on the bike.

9. Attach the upper cross bar with **Inner head hex M8 x 16mm** Bolts .Keep the <u>right bolt</u> untighten as shown on the picture . The <u>left bolt</u> will be added as soon as the left frame is attached.

Put the remain M8 x 16 bolt from position 9 and tight them

13. Attach the pannier frame to the upper cross bar with M8 x 20 mm as show on the picture:

14. Attach the cross bar with M6 x 20mm as shown on the picture: