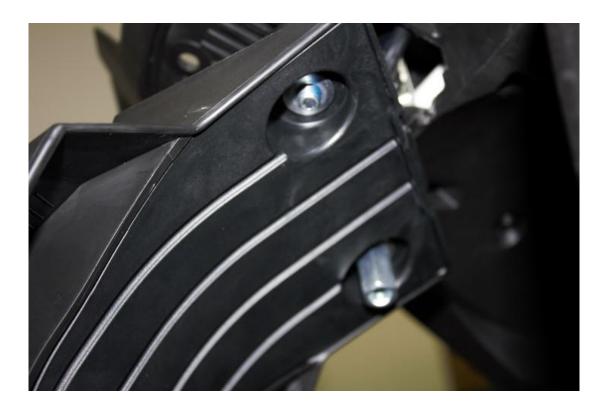

10. Put the plastic parts on both sides as shown on the picture

11. Attach the pannier racks on the both sides as shown on the picture:

12. Attach the passenger foot pegs with OEM bolts and spacer 4mm as shown on the picture . Still do not tight them.