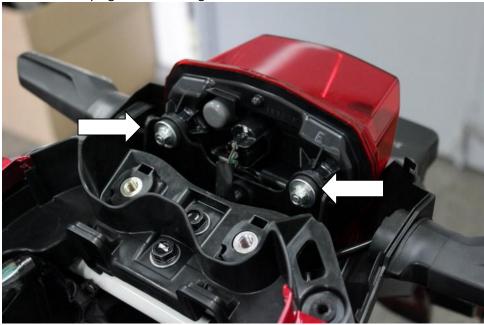

5. Disconnect the plug from the tail light and remove the two nuts and head washers as shown on the picture

Remove the tail light - Rotate it up and pull

6. Remove the four bolts as shown on the picture.