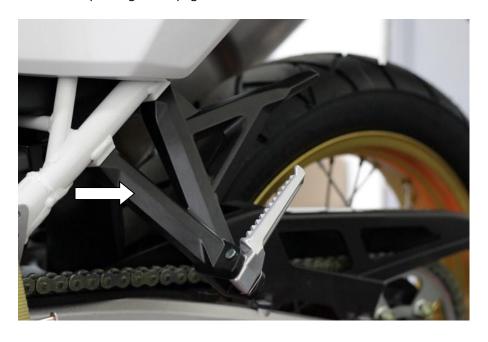

10. Put the plastic parts on both sides as shown on the picture

11. Attach the pannier racks on the both sides as shown on the picture:

12. Attach the passenger foot pegs with OEM bolts and spacer 4mm as shown on the picture . Still do not tight them.