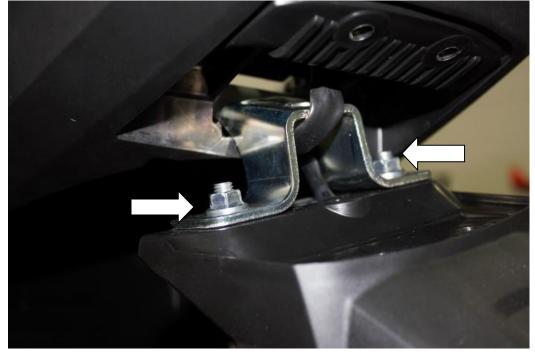

7. Remove the two bolts under the mud guard and two nuts as shown on the picture

• Put the External M8 x 20 mm Bolt on the top of the bracket and M8 Nut 24mm under the mud guard as shown on the picture . Apply liquid threadlock (LocTite 243) and tight them