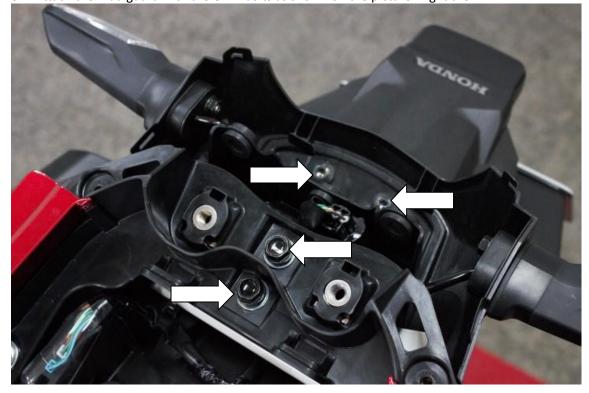

8. Attach the mud guard with the OEM bolts as shown on the picture. Tight them.

Mount the tail light and plastic cover on the top of the tail. Mount the grab handle on the bike.

9. Attach the upper cross bar with **Inner head hex M8 x 16mm** Bolts .Keep the <u>right bolt</u> untighten as shown on the picture . The <u>left bolt</u> will be added as soon as the left frame is attached.