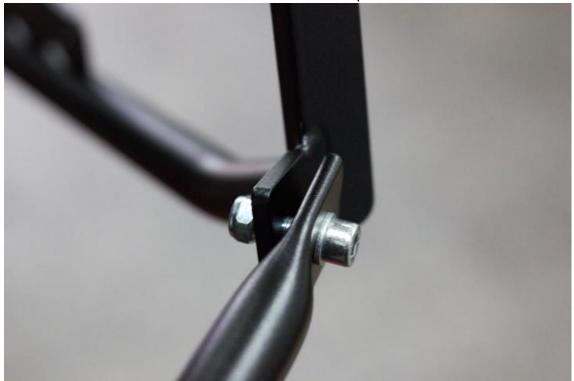

Put the remain M8 x 16 bolt from position 9 and tight them

13. Attach the pannier frame to the upper cross bar with M8 x 20 mm as show on the picture:

14. Attach the cross bar with M6 x 20mm as shown on the picture: