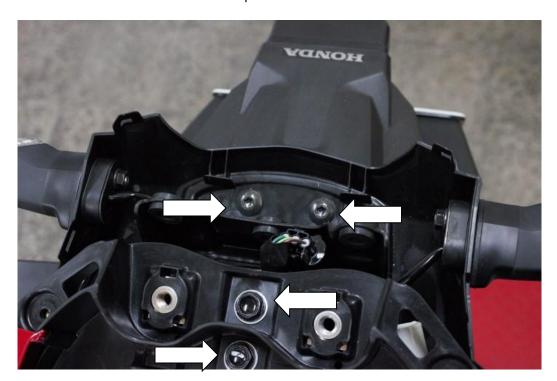

5. Disconnect the plug from the tail light and remove the two nuts and head washers as shown on the picture

Remove the tail light - Rotate it up and pull

6. Remove the four bolts as shown on the picture.

8. Attach the mud guard with the OEM bolts as shown on the picture. Tight them.

Mount the tail light and plastic cover on the top of the tail. Mount the grab handle on the bike.

9. Attach the upper cross bar with **Inner head hex M8 x 16mm** Bolts .Keep the <u>right bolt</u> untighten as shown on the picture . The <u>left bolt</u> will be added as soon as the left frame is attached.