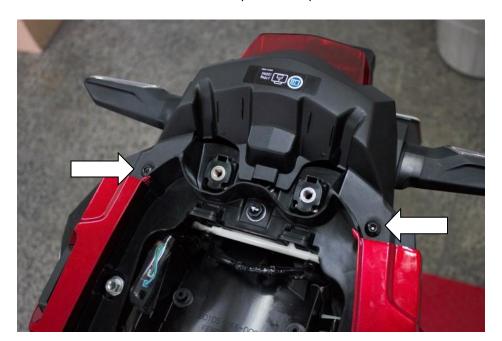

5. Disconnect the plug from the tail light and remove the two nuts and head washers as shown on the picture

Remove the tail light - Rotate it up and pull

6. Remove the four bolts as shown on the picture.