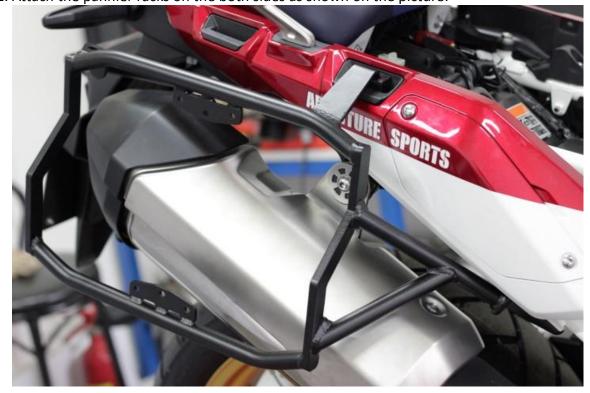

10. Put the plastic parts on both sides as shown on the picture

11. Attach the pannier racks on the both sides as shown on the picture:

12. Attach the passenger foot pegs with OEM bolts and spacer 4mm as shown on the picture . Still do not tight them.