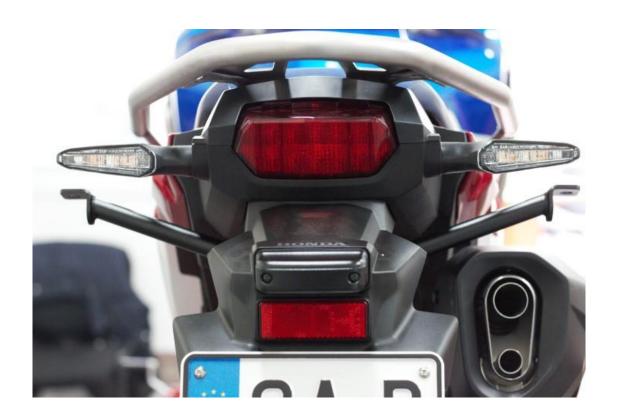

5. Disconnect the plug from the tail light and remove the two nuts and head washers as shown on the picture

Remove the tail light - Rotate it up and pull

6. Remove the four bolts as shown on the picture.

8. Attach the mud guard with the OEM bolts as shown on the picture. Tight them.

Mount the tail light and plastic cover on the top of the tail. Mount the grab handle on the bike.

9. Attach the upper cross bar with **Inner head hex M8 x 16mm** Bolts .Keep the <u>right bolt</u> untighten as shown on the picture . The <u>left bolt</u> will be added as soon as the left frame is attached.