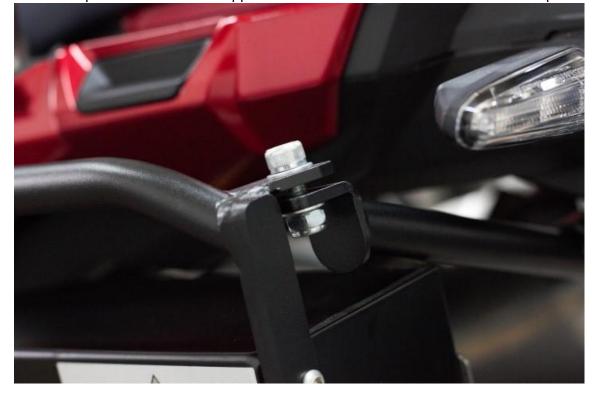

8. Attach the mud guard with the OEM bolts as shown on the picture. Tight them.

Mount the tail light and plastic cover on the top of the tail. Mount the grab handle on the bike.

9. Attach the upper cross bar with **Inner head hex M8 x 16mm** Bolts .Keep the <u>right bolt</u> untighten as shown on the picture . The <u>left bolt</u> will be added as soon as the left frame is attached.