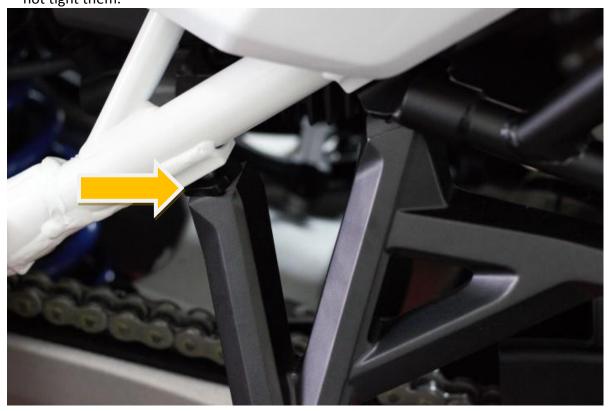

10. Put the plastic parts on both sides as shown on the picture

11. Attach the pannier racks on the both sides as shown on the picture:

12. Attach the passenger foot pegs with OEM bolts and spacer 4mm as shown on the picture . Still do not tight them.