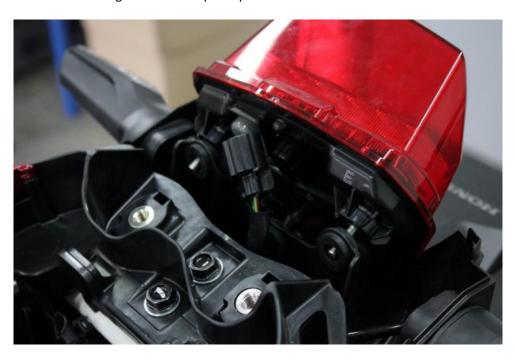

5. Disconnect the plug from the tail light and remove the two nuts and head washers as shown on the picture

Remove the tail light - Rotate it up and pull

6. Remove the four bolts as shown on the picture.