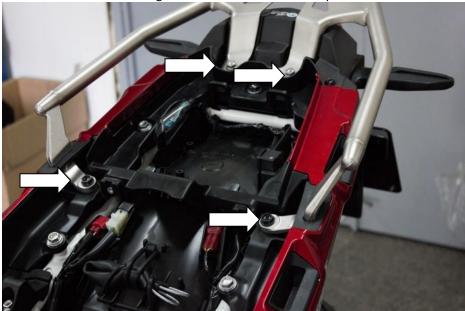

## Instructions -

- 1. Remove the both seats.
- 2. Remove the passenger foot pegs

3. Remove the four bolts and grab handle as shown on the picture

4. Remove the two bolts as shown on the picture and plastic cover